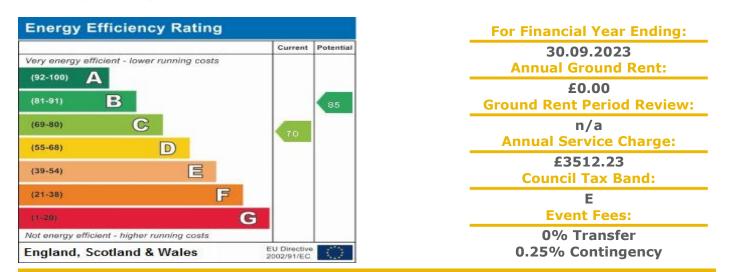

## **Property Description:**

A RARELY AVAILABLE THREE BEDROOM RETIREMENT HOUSE WITH COURTYARD GARDEN AND GARAGE

Matterdale Gardens was constructed by Saga Builders and comprises 34 retirement bungalows and cottages. The development is situated on the outskirts of Barming, to the West of Maidstone and offers excellent local amenities. There is a Development Manager who may be contacted from within each property in the case of an emergency and when the Development Manager is off duty there is a 24 hour Appello emergency call system. Each property comprises an entrance hall, lounge, kitchen, one, two or three bedrooms and bathroom. It is a condition of purchase that residents be of at least state pensionable age. Please speak to our Property Consultant if you require information regarding "Event Fees" that may apply to this property.