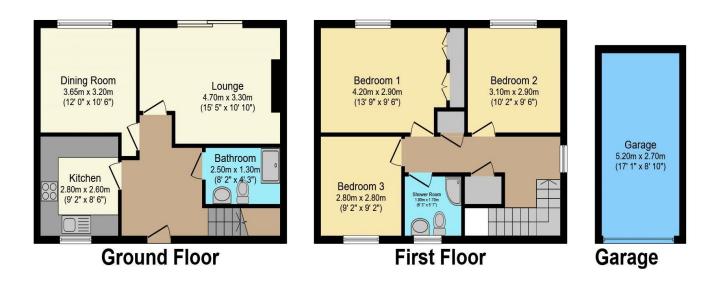

**Development Manager** 

For more details or to make an appointment to view, please contact Mandy Bolwell

Total floor area 108.1 sq.m. (1,164 sq.ft.) approx

This floor plan is for illustrative purposes only. It is not drawn to scale. Any measurements, floor areas (including any total floor area), openings and orientation are approximate. No details are guaranteed, they cannot be relied upon for any purpose and they do not form part of any agreement. No liability is taken for any error, omission or misstatement. A party must rely upon its own inspection(s). Powered by www.focalagent.com