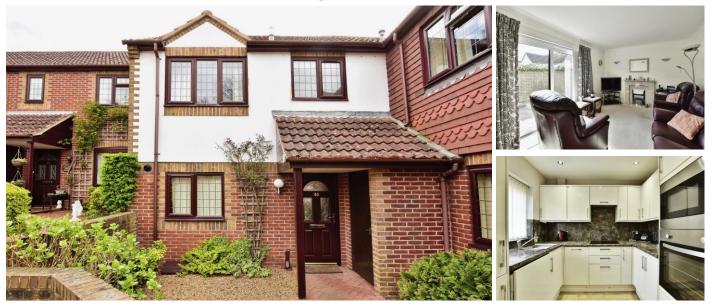

## **34 Matterdale Gardens**

North Street, Barming, Maidstone, Kent, ME16 9HW

**PRICE: £330,000** 

Lease: 125 years from 1992

## **Property Description:**

A RARELY AVAILABLE THREE BEDROOM RETIREMENT HOUSE WITH COURTYARD GARDEN AND GARAGE

Matterdale Gardens was constructed by Saga Builders and comprises 34 retirement bungalows and cottages. The development is situated on the outskirts of Barming, to the West of Maidstone and offers excellent local amenities. There is a Development Manager who may be contacted from within each property in the case of an emergency and when the Development Manager is off duty there is a 24 hour Appello emergency call system. Each property comprises an entrance hall, lounge, kitchen, one, two or three bedrooms and bathroom. It is a condition of purchase that residents be of at least state pensionable age. Please speak to our Property Consultant if you require information regarding "Event Fees" that may apply to this property.